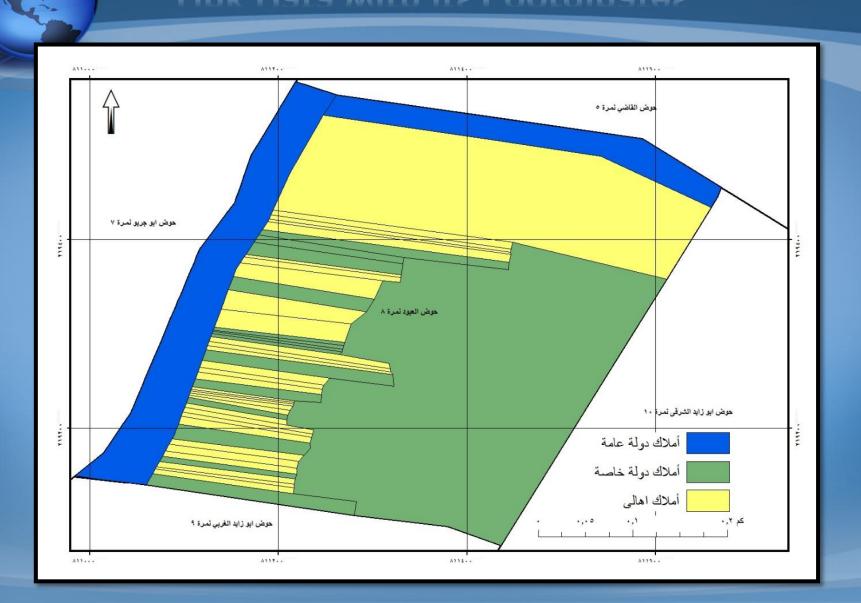

17,7 | 190     | مربوط | املاك دولة خاصة  | زراعة | 8.     | ,     | 77,1 |     |
| ١Г  | محافظة اسوان | مركز كوم امبو | قرية الكاجوج | حوض العبود نعرة ٨ | 17      | 1    | املاك اميريه  | احمد محمد الجزاوى      | 17,7 | 190     | مربوط | املاك دولة خاصة  | زراعة |        | ۲     | 14,4 |     |
| I   | محافظة اسوان | مركز كوم امبو | قرية الكاجوج | حوض العبود نعرة ٨ | 11.4    | 1    | املاك اميريه  | رمضنان محمد احمد محمود | 17,7 | 190     | هربوط | املاك دولة خاصة  | زراعة |        | 1.7   | ۲٠,٩ | - × |
| 1   | · III        |               |              |                   |         |      |               |                        |      |         |       |                  |       |        |       |      | P   |

أملاك دولة خاصة

□ □ □ ○ □











#### Link Data with its Coordinates







# The Result



منسق الشروع بالغيثة المصرية العامة

النيوان العلم اللهنة المشكلة لمتابعة أعمال مشروع حصر أملاك الدولة

#### مذكسرة

#### للعرض على السيد وكيل أول وزارة المندس / السكرتير العام

في إطار مشروع حصر أملاك الدولة بمحافظة أسوان تحيط علم سيادتكم اله تتيجة للتعاون المشترك بين السيد الأستاذ مدير إدارة الأملاك بالمحافظة والسيد الأستاذ الدكتور متسق المشروع بالهيئة المصرية العامة للمساحة ، الله قد أسفر حصر أملاك الدولة بمركز ادفو عن اكتشاف ما يزيد عن ٣٦١٠ فدان واللائة الاف ستمانة وعشرة فدان) أملاك دولة مسكلة عن طريق الخطاء في دفائر السجل العيني الخاص بالقرى الأتية : الرجادي يحرى - الرمادي قبلي - الصعايدة - اليصولية - الحجز قبلي - الكلح غرب - الكلح غرب .

وطية نتقدم لسيادتكم يهذا لعرض ما أسقر عنه مشروع حصر أملاك الدولة وقوائده العديدة والتي تتصب على المقاظ ومنع التلاعب يأملاك الدو