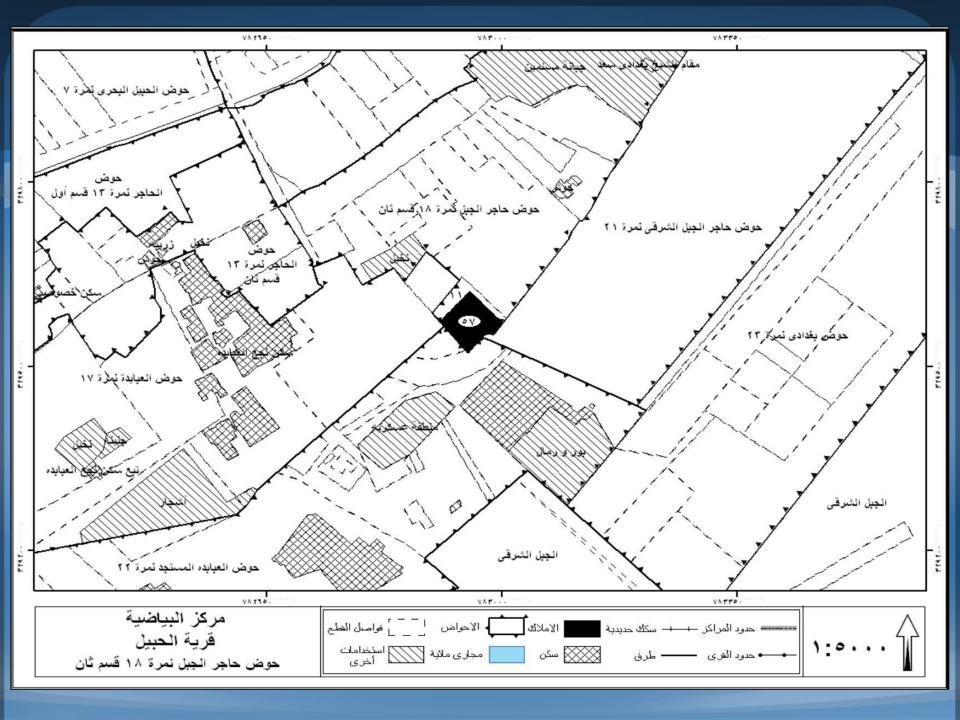

#### تقرير عن قطعة ملك من واقع مصدر المساهة بعد المعلينة

| التلسيم الإدارى | معطفة والمرابرون فيراهية إفرية فمين بعوض معير فهن فيرة ١٠٠ قسر فن |                     |   |       |                    |  |  |  |
|-----------------|-------------------------------------------------------------------|---------------------|---|-------|--------------------|--|--|--|
| خران من الطبيعة | مروز نبياسية فرية نصيل                                            |                     |   |       |                    |  |  |  |
| مرائموش ورقمه   | عوض عنهر لهيل ت                                                   |                     |   |       |                    |  |  |  |
| رقر اللطعة      |                                                                   | مسلمى خواد<br>5 بىن |   |       | <u>دطیر</u><br>بدن |  |  |  |
| رورست           |                                                                   |                     |   |       |                    |  |  |  |
| المسطح          | مدر                                                               | برع                 | س | i.    | ш                  |  |  |  |
|                 |                                                                   | 16.000 117.000      |   | 0.000 | 0.000              |  |  |  |
|                 | الداليدري                                                         | تطقة ا يعرف         |   |       |                    |  |  |  |
|                 | الحد الشرقى                                                       | يلرطف               |   |       |                    |  |  |  |
| نودمن الطبيعة   | الحدالةِلِي                                                       | تفقة () يعرف        |   |       |                    |  |  |  |
|                 | العدالغربي                                                        | ران مقد             |   |       |                    |  |  |  |
| وصف من الطبيعة  | عنس يقيمة                                                         |                     |   |       |                    |  |  |  |
| ملاحظات الطبيعة | عس بنيئة                                                          |                     |   |       |                    |  |  |  |

#### تقرير عن قطعة ملك من واقع مصدر المساهة

| توع المصدر         | بقر استعة                                                                                    |                      |                  | داريخ الاعصة        | 1991 01 Œ  |  |  |  |  |  |
|--------------------|----------------------------------------------------------------------------------------------|----------------------|------------------|---------------------|------------|--|--|--|--|--|
| تقمير الإداري      | معطفة والعبر إمران ليباهية المبيل العرض علي العبل عرف اله الشمر كان<br>المران البياهية الدين |                      |                  |                     |            |  |  |  |  |  |
| طوان من العصدر     |                                                                                              |                      |                  |                     |            |  |  |  |  |  |
| سرالموهن ورقبا     | عوض عثير لجار                                                                                | صرة ١٨٠ قسم كان      |                  |                     |            |  |  |  |  |  |
| رقم اللطعة         |                                                                                              | لدن                  | عوالد            | <u>دهی</u>          |            |  |  |  |  |  |
| رمرسمه             |                                                                                              |                      | بنت              | 440                 |            |  |  |  |  |  |
| المسطح             |                                                                                              | تزمريم               | عن               | 1                   | ä          |  |  |  |  |  |
| ( <del>4700)</del> |                                                                                              | 117.                 | 16.00            | 0.00                | 0.00       |  |  |  |  |  |
| يبتات القريطة      | رفع الفريطة                                                                                  | TENT                 |                  |                     |            |  |  |  |  |  |
|                    | لسته                                                                                         | - V                  | 1941             | مقياس الرسم         | 1500:1     |  |  |  |  |  |
| 1 Mat 417          | رقم المكا                                                                                    | 4in                  | ¥21              | فاريخ اعصاد التكليف | 1941 01 01 |  |  |  |  |  |
| بيقات التكليف      | صلعيا                                                                                        | -1450                | عط عيرية         | توعالظة             | See.       |  |  |  |  |  |
| الملكية            | اسرالداك                                                                                     | اسرائدك سندسية طريقة |                  | طريقة الامتك        | ÷E.        |  |  |  |  |  |
| أصل اللطعة         |                                                                                              | ضنوه                 | مقطات أصل القطعة | بنون                |            |  |  |  |  |  |
|                    | الحداليحرى                                                                                   | تفقة يعره            | هار جباة سفين    |                     |            |  |  |  |  |  |
| 20125-201          | الحد الشرقى<br>الحد الثيري<br>الحد الثيلي                                                    |                      |                  |                     |            |  |  |  |  |  |
| نعدودمن المصدر     |                                                                                              |                      |                  |                     |            |  |  |  |  |  |
|                    | العد الغربي بالرمقد                                                                          |                      |                  |                     |            |  |  |  |  |  |
| للاطات النصدر      | 244                                                                                          |                      |                  |                     |            |  |  |  |  |  |