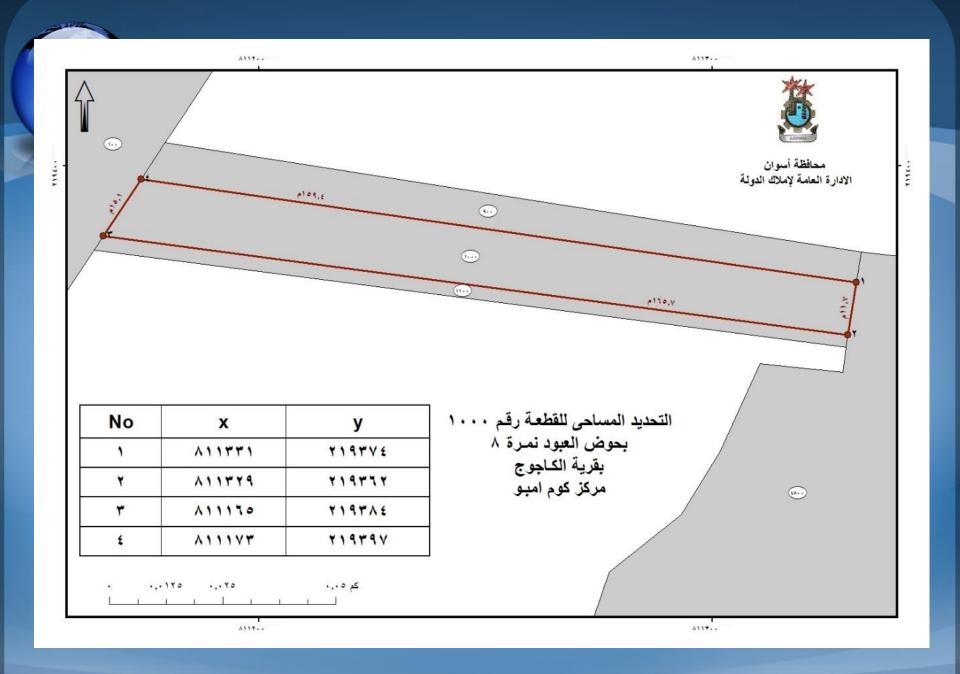

,7 | 190     | مربوط | املاك دولة خاصة  | زراعة | 8.     | ,     | 77,1 |     |
| ١Г  | محافظة اسوان | مركز كوم امبو | قرية الكاجوج | حوض العبود نعرة ٨ | 17      | 1    | املاك اميريه  | احمد محمد الجزاوى      | 17,7 | 190     | مربوط | املاك دولة خاصة  | زراعة |        | ۲     | 14,4 |     |
| I   | محافظة اسوان | مركز كوم امبو | قرية الكاجوج | حوض العبود نعرة ٨ | 11.4    | 1    | املاك اميريه  | رمضنان محمد احمد محمود | 17,7 | 190     | هربوط | املاك دولة خاصة  | زراعة |        | 1.7   | ۲٠,٩ | - × |
| 1   | · III        |               |              |                   |         |      |               |                        |      |         |       |                  |       |        |       |      | P   |

أملاك دولة خاصة

□ □ □ ○ □











#### Link Data with its Coordinates







# The Result



منسق الشروع بالغيثة المصرية العامة

النيوان العلم اللهنة المشكلة لمتابعة أعمال مشروع حصر أملاك الدولة

#### مذكسرة

#### للعرض على السيد وكيل أول وزارة المندس / السكرتير العام

في إطار مشروع حصر أملاك الدولة بمحافظة أسوان تحيط علم سيادتكم اله تتيجة للتعاون المشترك بين السيد الأستاذ مدير إدارة الأملاك بالمحافظة والسيد الأستاذ الدكتور متسق المشروع بالهيئة المصرية العامة للمساحة ، الله قد أسفر حصر أملاك الدولة بمركز ادفو عن اكتشاف ما يزيد عن ٣٦١٠ فدان واللائة الاف ستمانة وعشرة فدان) أملاك دولة مسكلة عن طريق الخطاء في دفائر السجل العيني الخاص بالقرى الأتية : الرجادي يحرى - الرمادي قبلي - الصعايدة - اليصولية - الحجز قبلي - الكلح غرب - الكلح غرب .

وطية نتقدم لسيادتكم يهذا لعرض ما أسقر عنه مشروع حصر أملاك الدولة وقوائده العديدة والتي تتصب على المقاظ ومنع التلاعب يأملاك الدولة