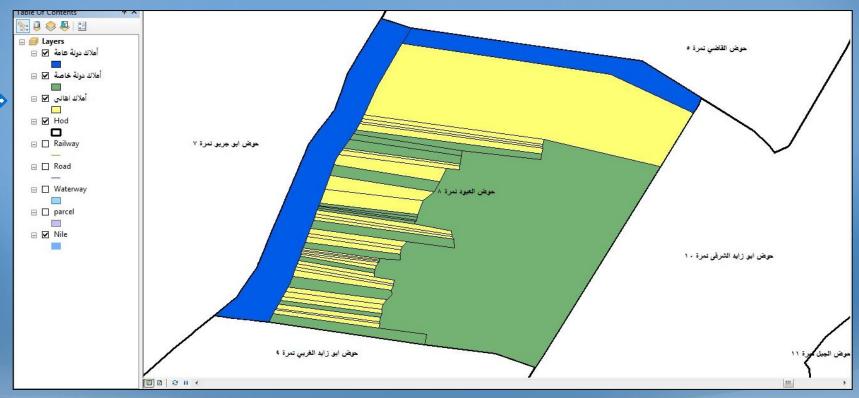

لاك اميريه  | يوسف حفد على           | 17,7 | 190     | مربوط | املاك دولة خاصة  | زراعة | 8.     | ,     | 77,1 |     |
| ١Г  | محافظة اسوان | مركز كوم امبو | قرية الكاجوج | حوض العبود نعرة ٨ | 17      | 1    | املاك اميريه  | احمد محمد الجزاوى      | 17,7 | 190     | مربوط | املاك دولة خاصة  | زراعة |        | ۲     | 14,4 |     |
| I   | محافظة اسوان | مركز كوم امبو | قرية الكاجوج | حوض العبود نعرة ٨ | 11.4    | 1    | املاك اميريه  | رمضنان محمد احمد محمود | 17,7 | 190     | هربوط | املاك دولة خاصة  | زراعة |        | 1.7   | ۲٠,٩ | - × |
| 1   | · III        |               |              |                   |         |      |               |                        |      |         |       |                  |       |        |       |      | P   |

أملاك دولة خاصة

□ □ □ ○ □











#### Link Data with its Coordinates







# The Result



منسق الشروع بالغيثة المصرية العامة

النيوان العلم اللهنة المشكلة لمتابعة أعمال مشروع حصر أملاك الدولة

#### مذكسرة

#### للعرض على السيد وكيل أول وزارة المندس / السكرتير العام

في إطار مشروع حصر أملاك الدولة بمحافظة أسوان تحيط علم سيادتكم اله تتيجة للتعاون المشترك بين السيد الأستاذ مدير إدارة الأملاك بالمحافظة والسيد الأستاذ الدكتور متسق المشروع بالهيئة المصرية العامة للمساحة ، الله قد أسفر حصر أملاك الدولة بمركز ادفو عن اكتشاف ما يزيد عن ٣٦١٠ فدان واللائة الاف ستمانة وعشرة فدان) أملاك دولة مسكلة عن طريق الخطاء في دفائر السجل العيني الخاص بالقرى الأتية : الرجادي يحرى - الرمادي قبلي - الصعايدة - اليصولية - الحجز قبلي - الكلح غرب - الكلح غرب .

وطية نتقدم لسيادتكم يهذا لعرض ما أسقر عنه مشروع حصر أملاك الدولة وقوائده العديدة والتي ت